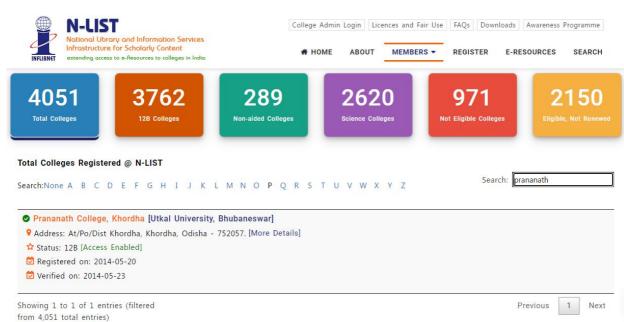

## Library has regular subscription for the following And Expenditure on purchase of books/ e-books and subscription to journals/e-journals during the year

| Library resources                                           | Details of memberships/subscriptions | Expenditure on<br>subscription to e-journals<br>and e-books (INR) |
|-------------------------------------------------------------|--------------------------------------|-------------------------------------------------------------------|
| Books                                                       | 46610                                |                                                                   |
| Journals                                                    | 35                                   | 152450                                                            |
| e-journals                                                  | nil                                  | nil                                                               |
| e-books                                                     | nil                                  | nil                                                               |
| e-ShodhSindhu                                               | nil                                  | nil                                                               |
| Shodhganga                                                  | nil                                  | nil                                                               |
| Databases                                                   | INFLIBNET                            | 5900                                                              |
| Local and / or Remote access to library resources (Specify) |                                      |                                                                   |